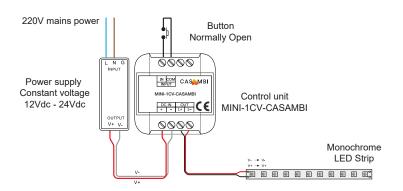

## MINI-1CV-CASAMBI control unit



One-channel control unit with ON/OFF and DIMMER function in 12Vdc or 24Vdc constant voltage for monochrome LEDs. CASAMBI control system or via a normally open button. Can be installed in unshielded indoor environments. Active memory function. Using the CASAMBI application, it is possible to make simple brightness adjustments right up to more complex lighting control systems, thanks to the creation of multiple scenes, animations, timers, daylight controls, etc.

Power supply voltage: Vin = Vout - 12/24Vdc

Output current: 12A - 12/24Vdc

Power rating: 144W@12Vdc - 288W@24Vdc





## **EXAMPLE OF MONOCHROME LED STRIPS CONTROL**



www.nanoledlighting.com 259